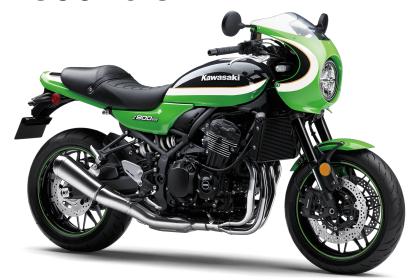

## **Z900RS CAFE**







## **POWER**

Engine 4-stroke, 4-cylinder, DOHC, 16-valve,

liquid-cooled

**Displacement** 948cc

Bore x Stroke 73.4 x 56.0mm

Compression 10.8:1

**Torque** 

**Maximum** 72.3 lb-ft @ 6,500 rpm

Fuel System DFI® with Keihin 36mm throttle bodies

**Ignition** TCBI with electronic advance

**Transmission** 6-speed, return shift

Final Drive Sealed chain

## **PERFORMANCE**

Front
Suspension /
Wheel Travel

Inverted telescopic fork with (10-way) adjustable compression and rebound (12-way) damping, spring preload/4.7

Rear Suspension / Wheel Travel Horizontal back-link swingarm with stepless adjustable rebound damping and spring preload/5.5 in

Front Tire 120/70 ZR17

**Rear Tire** 180/55 ZR17

Front Brakes Dual disc ABS

**Rear Brakes** Single disc ABS

## **DETAILS**

Frame Type Tubula