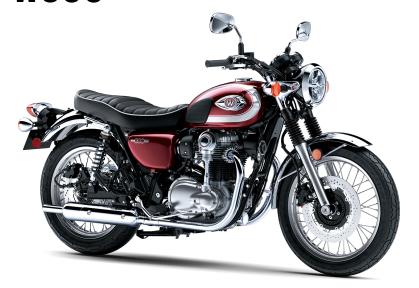

## **POWER**

Engine 4-stroke, vertical twin, SOHC, 8 valves, air-

cooled

Displacement 773cc

Bore x Stroke 77.0 x 83.0mm

Compression

Ratio

8.4:1

## **PERFORMANCE**

Front
Suspension /
Wheel Travel

41mm telescopic fork with/5.1 in.

Rear Suspension / Wheel Travel Twin shocks with spring preload

adjustability/4.2 in

Front Tire 100/90-19

**Rear Tire** 130/80-18

## **DETAILS**

Frame Type Double-cradle high tensile steel

**Rake/Trail** 26.0° / 3.7 in.

Overall Length 86.2 in.

Overall Width 31.1 in.

Overall Height 42.3 in.

Ground 4.9 in. Clearance

Seat Height 31.1 in.