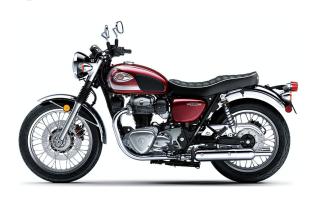

## **POWER**

Engine 4-stroke, vertical twin, SOHC, 8 valves, air-

cooled

Displacement 773cc

Bore x Stroke 77.0 x 83.0mm

Compression

Ratio

8.4:1

## **PERFORMANCE**

Front
Suspension /
Wheel Travel

41mm telescopic fork with/5.1 in.

Rear Suspension / Wheel Travel Twin shocks with spring preload

adjustability/4.2 in

Front Tire 100/90-19

**Rear Tire** 130/80-18

## **DETAILS**

Frame Type Double-cradle high tensile steel

**Rake/Trail** 26.0° / 3.7 in.

Overall Length 86.2 in.

Overall Width 31.1 in.

Overall Height 42.3 in.

Ground 4.9 in. Clearance

Seat Height 31.1 in.