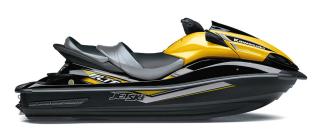

## JET SKI® ULTRA® LX

## **DETAILS**

Overall Length 132.7 in.

Overall Width 47.0 in.

Overall Height 45.3 in.

Curb Weight 932.7 lb.\*

Seating Capacity

3

**Color Choices** Ebony/Pearl Citrus Yellow