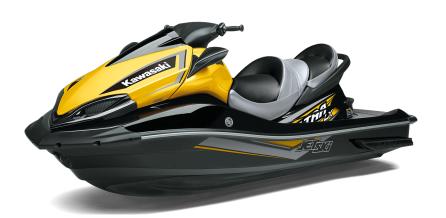

## JET SKI® ULTRA® LX

## **DETAILS**

Overall Length 132.7 in.

Overall Width 47.0 in.

Overall Height 45.3 in.

Curb Weight 932.7 lb.\*

Seating Capacity

3

**Color Choices** Ebony/Pearl Citrus Yellow