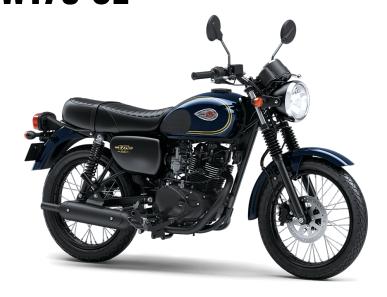

## <sup>2020</sup> **W175 SE**

Seat Height 775 mm

Curb Weight 126 kg\*

**Fuel Capacity** 13.5 L

Wheelbase 1275 mm

**Color Choices** Spark Black, Stormcloud Blue, Metallic

Flat Resplendent Silver