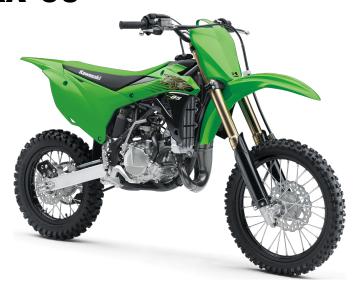

90/100-14

caliper

caliper

| I | N | W  | / F | R   | ? |
|---|---|----|-----|-----|---|
|   | u | V۱ |     | -81 |   |

Ratio

Engine 2-stroke single with exhaust power valve, liquid-cooled

Displacement 84cc

**Bore x Stroke** 48.5 x 45.8mm

Compression 10.9:1 (low speed) - 9.0:1 (high speed)

**Fuel System** 28mm Keihin carburetor

**Ignition** Electric CDI with digital advance

**Transmission** 6-speed, return shift, with wet multi-disc

manual clutch

Final Drive Chain

## DETAILS

**Rear Tire** 

**Front Brakes** 

**Rear Brakes** 

Frame Type
High-tensile steel perimeter design with subframe member

Single 220mm petal disc with dual-piston

Single 220mm petal disc with single-piston

Rake/Trail 29°/3.8 in

Overall Length 72.0 in

Overall Width 30.1 in

Overall Height 43.3 in

Ground 11.4 in Clearance

Seat Height 32.7 in

Curb Weight 165.3 lb\*

Fuel Capacity 1.32 gal

Wheelbase 49.8 in

**Color Choices** Lime Green

**Warranty** Not Available

## **PERFORMANCE**

Front
Suspension /
Wheel Travel

36mm inverted telescopic cartridge fork with 20-way compression damping/10.8 in

Rear Suspension / Wheel Travel Uni-Trak® single shock system with 24-way compression and 21-way rebound damping, plus adjustable spring preload/10.8 in

**Front Tire** 

70/100-17