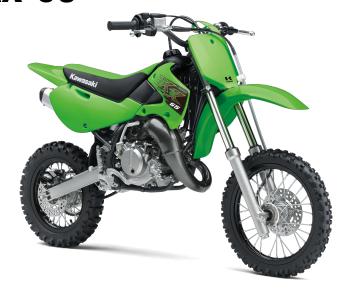

| D | N | M  |   | D |
|---|---|----|---|---|
| Г | U | 44 | L | П |

**Engine** 2-stroke single with exhaust power valve, liquid-cooled

**Displacement** 64cc

**Bore x Stroke** 45.5 x 41.6mm

Compression

Ratio

## **Transmission**

## **PERFORMANCE**

**Front** Suspension / **Wheel Travel**  33mm leading axle telescopic fork with 4way rebound damping/8.3 in

Rear Suspension / **Wheel Travel**  Uni-Trak® single shock system with 4-way rebound damping and fully adjustable spring preload/9.4 in

**Front Tire** 60/100-14 **Rear Tire** 80/100-12

Single 180mm disc with single-piston **Front Brakes** 

caliper

**Rear Brakes** Single 180mm disc with single-piston

caliper

## **DETAILS**

Tubular, semi-double cradle **Frame Type** 

Rake/Trail 27°/2.4 in

**Overall Length** 62.6 in

**Overall Width** 29.9 in

**Overall Height** 37.6 in

Ground 12.0 in Clearance

**Seat Height** 29.9 in

**Curb Weight** 132.2 lb\*

**Fuel Capacity** 1.0 gal

Wheelbase 44.1 in

**Color Choices** Lime Green

Not Available Warranty