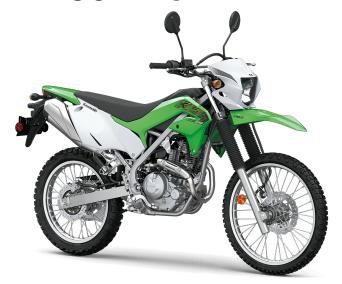

## KLX<sup>®</sup>230 ABS

| P | N | V | V | F | R |
|---|---|---|---|---|---|
|   | u | v | v | L | П |

**Engine** 4-stroke single, SOHC, air-cooled

**Displacement** 233cc

**Bore x Stroke** 67.0 x 66.0mm

Compression

**Ratio** 

DFI® with 32mm Keihin throttle body **Fuel System** 

Ignition TCBI Electronic Advance

9.4:1

**Transmission** 6-speed, return shift with wet multi-disc

manual clutch

**Final Drive** Chain

## **DETAILS**

**Rear Tire** 

**Front Brakes** 

**Rear Brakes** 

High-tensile steel perimeter **Frame Type** 

4.10 x 18

piston caliper

piston caliper

Single 265mm petal disc with a dual-

Single 220mm petal disc with single-

27.5° / 4.6 in Rake/Trail

82.9 in. **Overall Length** 

**Overall Width** 32.9 in.

**Overall Height** 45.9 in.

Clearance

Ground

**Seat Height** 

**Curb Weight** 293.3 lb. / 297.7 lb. CA model\*

10.4 in.

34.8 in.

**Fuel Capacity** 2.0 gal.

Wheelbase 54.3 in.

**Color Choices** Lime Green

12 Months Warranty

## **PERFORMANCE**

**Front** Suspension / **Wheel Travel**  37mm telescopic fork/8.7 in

Rear Suspension / **Wheel Travel** 

Uni-Trak® linkage system and single shock with adjustable spring preload/8.8 in

**Front Tire** 2.75 x 21

Scan with camera to view videos. key features and more.